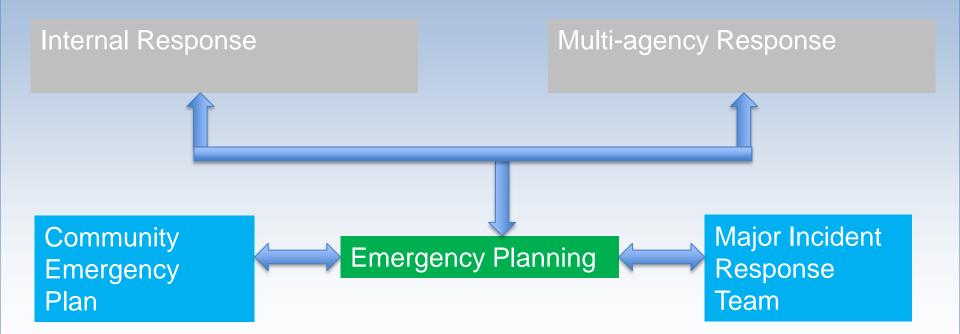

## How does this link in with your community?

| Community<br>Emergency Plar |
|-----------------------------|
| Parish/Ward/Town:           |
| .ast Review Date:           |
| .ead Contact:               |